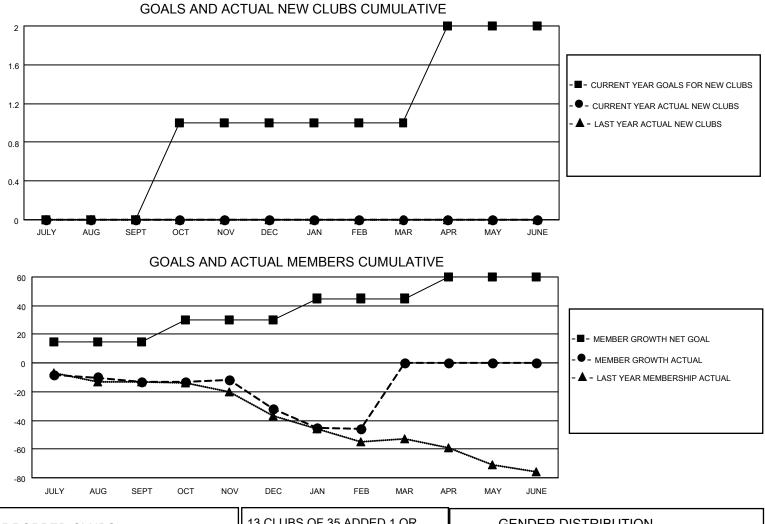

## LOCATION LOUISIANA

District 8 N

Results as of: 2/28/2022

| Clubs                 |               |           |               | Members               |                        |                         |                                                    |
|-----------------------|---------------|-----------|---------------|-----------------------|------------------------|-------------------------|----------------------------------------------------|
| RESULTS FOR 2021-2022 |               |           |               | RESULTS FOR 2021-2022 |                        |                         |                                                    |
| QUARTER               | NEW CLUB GOAL | NEW CLUBS | DROPPED CLUBS | QUARTER               | BER GROWTH NET<br>GOAL | MEMBER GROWTH<br>ACTUAL | DROPPED<br>MEMBERS ACTUAL<br>(including transfers) |
| JULY/AUG/SEPT         | 0             | 0         | 0             | JULY/AUG/SEPT         | 15                     | 7                       | 20                                                 |
| OCT/NOV/DEC           | 1             | 0         | 1             | OCT/NOV/DEC           | 15                     | 5                       | 22                                                 |
| JAN/FEB/MAR           | 0             | 0         | 0             | JAN/FEB/MAR           | 15                     | 12                      | 25                                                 |
| APR/MAY/JUNE          | 1             | 0         | 0             | APR/MAY/JUNE          | 15                     | 0                       | 0                                                  |